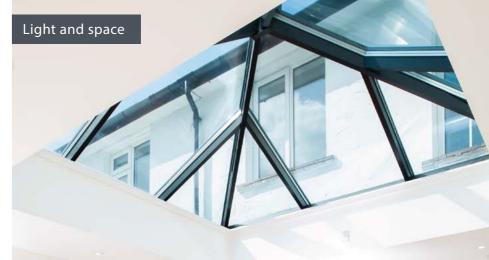

## Lanterns & Rooflights

Whether you are replacing an existing roof or are in the process of building a new extension, a lantern roof from Allstyle is an ideal way to draw more natural light into your room.

Our lanterns offer exceptional benefits unmatched by any other roof on the market. The internal and external design complements any home whilst flooding any room with maximum natural light.

Ultra slim frames are achieved with the impressive strength to weight ratio of aluminium and ensure that sightlines are minimal. As our rooflights are fully aluminium, with no plastic caps, bosses or hoods, we can design roofs in any RAL colour to complement existing or additional home improvements made in aluminium.

The thermal insulation in an aluminium roof will ensure that your room is comfortable all year round. You will also reduce the risk of condensation and cloudiness.