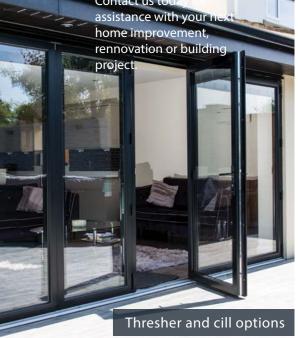

We are able to powder coat to any RAL colour in both single and dual colour, and can supply a matt finish. A marine grade powder coat is also available if required.

Bifolds are available with threshold and cill options too, allowing you to seamlessly blend inside and out. Choose from a rebated (weathered) threshold or low thresher and cills.

Folding doors can be specified with a rebated or low thresher so that two floor levels can remain constant.

For more information, contact: