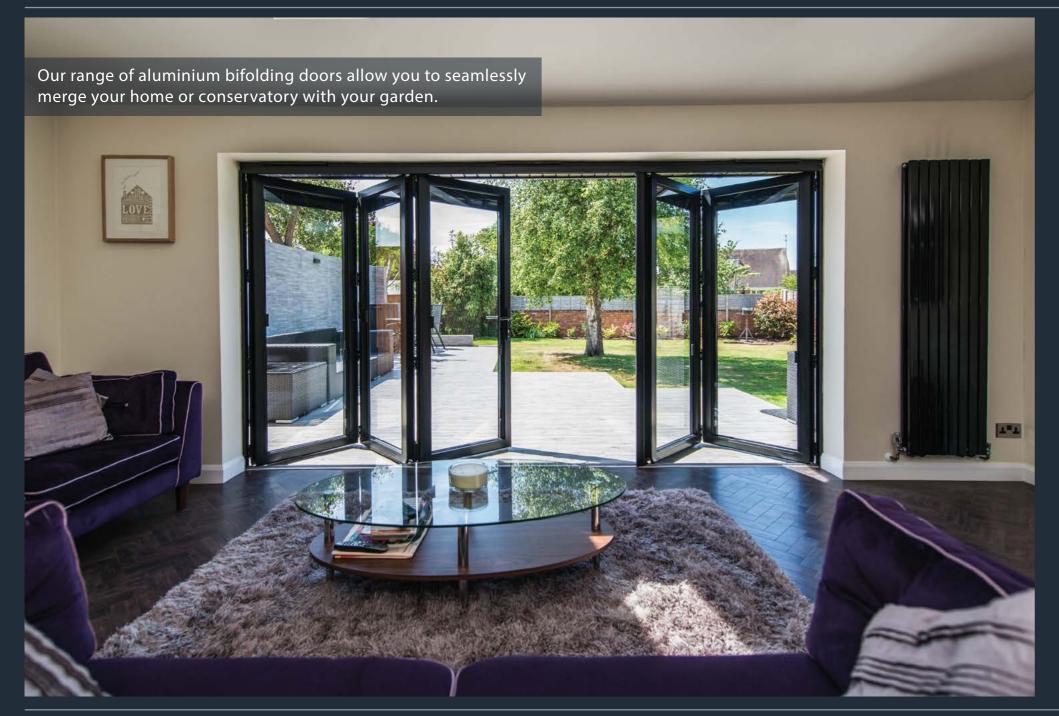

### **Bifolding Doors**

Allstyle bifold doors are manufactured from slim thermally broken aluminium profiles which provide strength and security, allowing you to fold and slide the panels back to the left or right and open up an unobstructed wide opening to a patio, garden or outside space.

Folding doors for internal use can be specified with a low threshold or a rebated track so that two floor levels can remain constant. Our Visofold aluminium folding door has a 20mm low threshold which can be sunk into the floor.

We are able to powder coat to any RAL colour in both single and dual colour, and can supply a matt finish. A marine grade powder coat is also available if required.

Bifolds are available with threshold and cill options too, allowing you to seamlessly blend inside and out. Choose from a rebated (weathered) threshold or low thresher and cills.