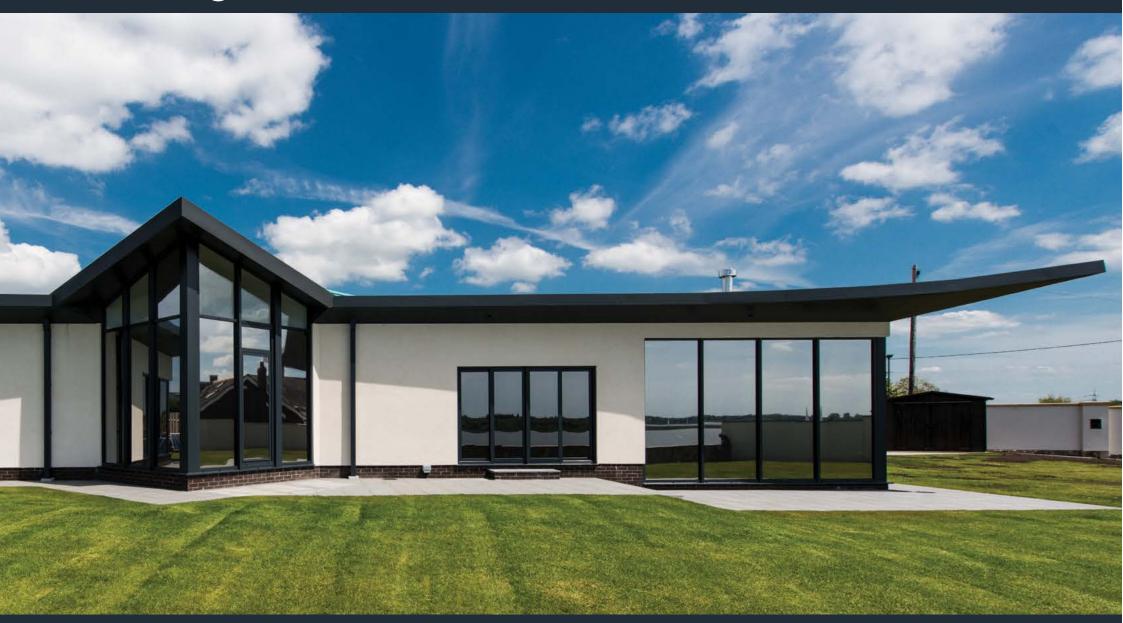

The strength to weight ratio of aluminium allows us to construct frames with slim profiles that look neat and tidy in appearance but allow a lot of natural light into your property. We can also create larger frames in aluminium to reduce sightlines and help you make the most of the view out of your home.

## Aluminium Window Systems

Aluminium is a smart choice for any renovation or homebuilding project. It combines strength and durability in a lightweight material and slim frames, offering clean designs that allow light to flood into your home.

The strength to weight ratio of aluminium allows us to construct frames with slim profiles that look neat and tidy in appearance but allow a lot of natural light into your property. We can also create larger frames in aluminium to reduce sightlines and help you make the most of your home.