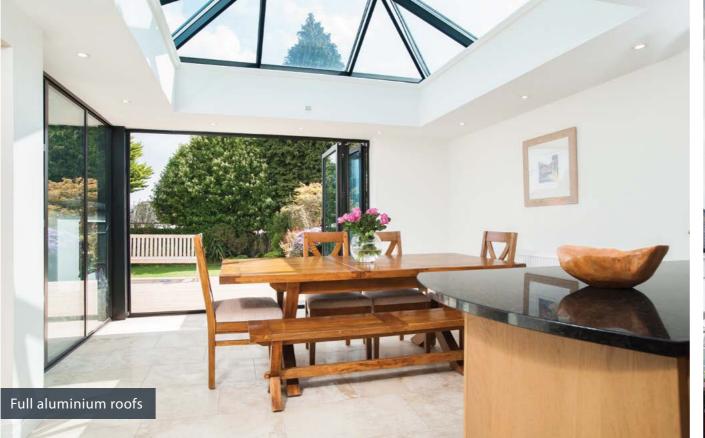

## Lanterns & Rooflights

Whether you are replacing an existing roof or are in the process of building a new extension, a lantern roof from Allstyle is an ideal way to draw more natural light into your room.

Our lanterns offer exceptional benefits unmatched by any other roof on the market. The internal and external design complements any home whilst flooding any room with maximum natural light.

Ultra slim frames are achieved with the impressive strength to weight ratio of aluminium and ensure that sightlines are minimal. As our rooflights are fully aluminium, with no plastic caps, bosses or hoods, we can design roofs in any RAL colour to complement existing or additional home improvements made in aluminium.

The thermal insulation in an aluminium roof will ensure that your room is comfortable all year round. You will also reduce the risk of condensation and cloudiness.