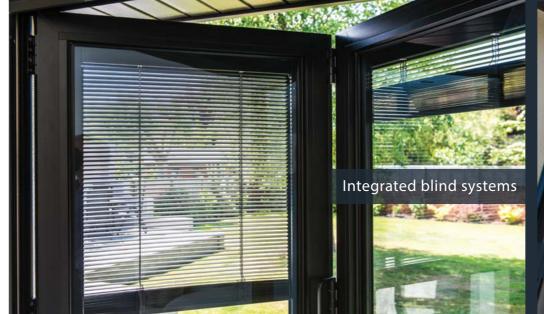

Key

Integrated blinds can be installed within our sealed glass units. These blinds are operated with magnetised blocks that are pushed. Simply slide blocks up and down their rails at the side to adjust the blinds.