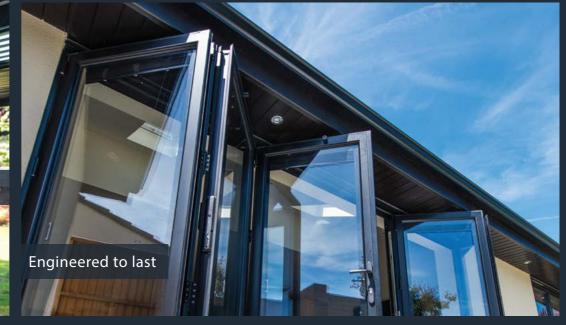

### **Bifolding Doors**

Allstyle bifold doors are manufactured from slim thermally broken aluminium profiles which provide strength and security, allowing you to fold and slide the panels back to the left or right and open up an unobstructed wide opening to a patio, garden or outside space.

Folding doors for internal use can be specified with a low threshold or a rebated track so that two floor levels can remain constant. Our Visofold aluminium folding door has a 20mm low threshold which can be sunk into the floor.