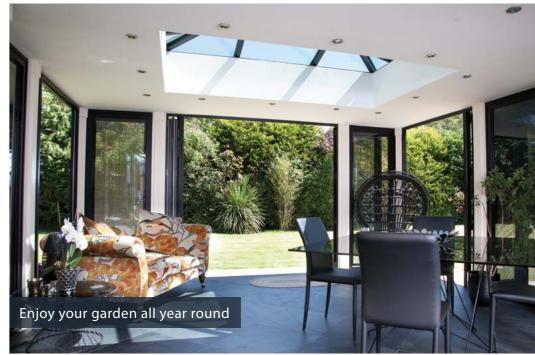

### **Conservatory Structures**

The classic conservatory is a great way of creating extra living space without extending your home. They traditionally offer a great vantage point to enjoy a garden as they contain more glass than wall space.

Orangeries are also great for creating more living space. They are both traditional and contemporary - with brick pillars, they tend to have more wall than glass which makes them a more private room than a conservatory.