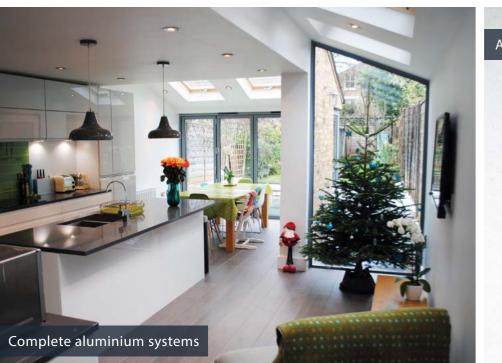

## Lanterns & Rooflights

Whether you are replacing an existing roof or are in the process of building a new extension, a lantern roof from Allstyle is an ideal way to draw more natural light into your room.

Our lanterns offer exceptional benefits unmatched by any other roof on the market. The internal and external design complements any home whilst flooding any room with maximum natural light.

Ultra slim frames are achieved with the impressive strength to weight ratio of aluminium and ensure that sightlines are minimal. As our rooflights are fully aluminium, with no plastic caps, bosses or hoods, we can design roofs in any RAL colour to complement existing or additional home improvements made in aluminium.