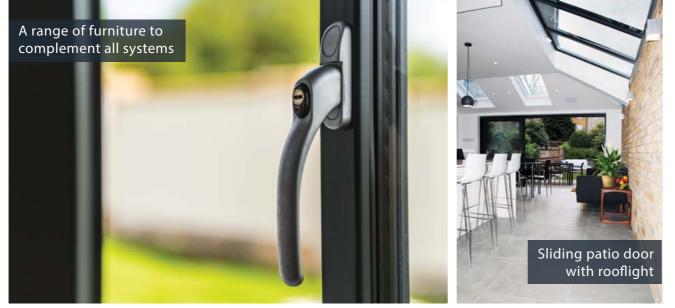

### **Sliding Patio Doors**

Allstyle manufacture aluminium sliding patio doors that will give you a room with a view. By using aluminium, our patio doors can span huge glazed areas with fewer sightlines - more glass and less frame allows more natural light to pass through and for you to make the most of a great view - they are perfect for balconies.

A range of handle colour choices are available - chrome, satin silver, black, gold and white, which will complement your home beautifully. With key locking handles as standard, you can be assured of security as well as style.