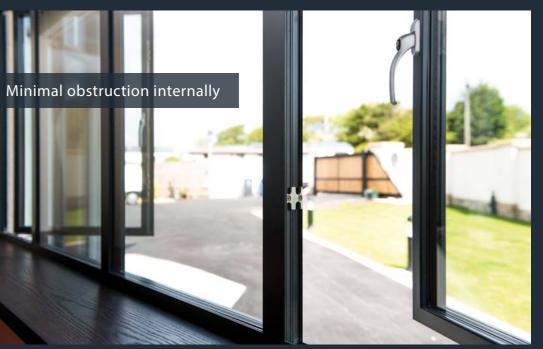

The strength to weight ratio of aluminium allows us to construct frames with slim profiles that look neat and tidy in appearance but allow a lot of natural light into your property. We can also create larger frames in aluminium to reduce sightlines and help you make the most of the view out of your home.

The strength to weight ratio of aluminium allows us to construct frames with slim profiles that look neat and tidy in appearance but allow a lot of natural light into your property. We can also create larger frames in aluminium to reduce sightlines and help you make the most of your home.