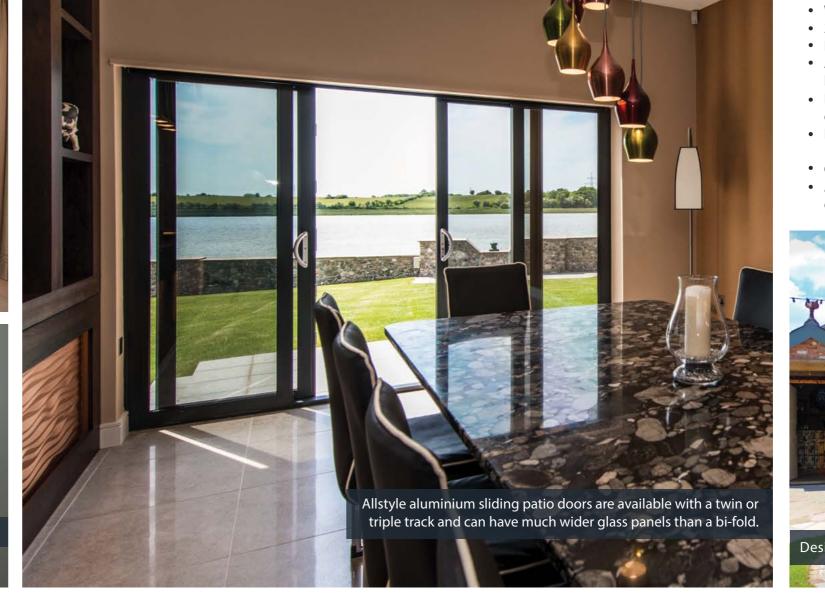

### **Sliding Patio Doors**

Allstyle manufacture aluminium sliding patio doors that will give you a room with a view. By using aluminium, our patio doors can span huge glazed areas with fewer sightlines - more glass and less frame allows more natural light to pass through and for you to make the most of a great view - they are perfect for balconies.

#### Key features of our sliding patio doors:

- Designed for use as fixed lights & horizontal sliding doors in domestic and commercial applications.
- Weight limit 200Kg. Height limit 2550mm.
- 2, 3, 4 and 6 door panels available.
- Doc L 2010 compliant.
- All applications are internally glazed with square beads.
- Polyamide thermal break allowing dual colour option.
- Depth of Frame: Two track 99mm and three track 155mm.
- Glazing options from 4mm to 28mm.
- Available in a huge range of powder coated paint colours and finishes.