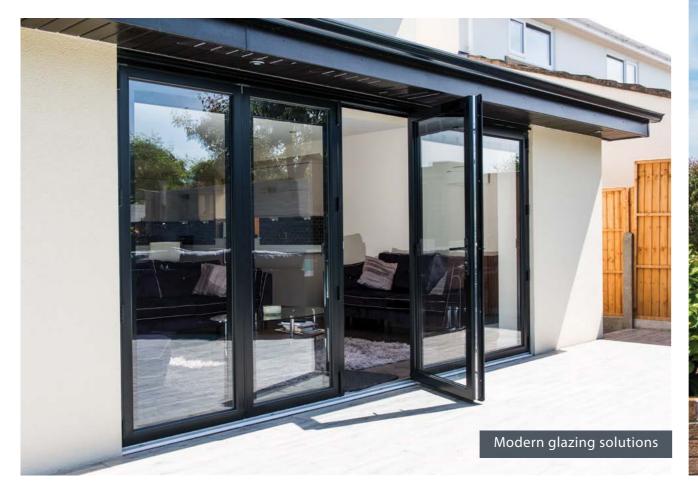

### **Bifolding Doors**

Allstyle bifold doors are manufactured from slim thermally broken aluminium profiles which provide strength and security, allowing you to fold and slide the panels back to the left or right and open up an unobstructed wide opening to a patio, garden or outside space.

Folding doors for internal use can be specified with a low threshold or a rebated track so that two floor levels can remain constant. Our Visofold aluminium folding door has a 20mm low threshold which can be sunk into the floor.

Allstyle doors are manufactured from slim thermally broken aluminium profiles which provide strength and security, allowing you to fold and slide the panels back to left or right and open up an unobstructed wide opening to a patio or garden.

Folding doors can be specified with a rebated or low thresher so that two floor levels can remain constant.

For more information, contact: