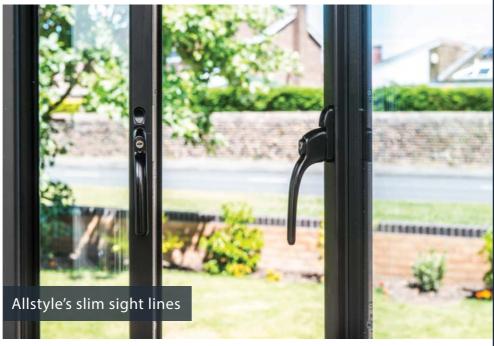

The strength to weight ratio of aluminium allows us to construct frames with slim profiles that look neat and tidy in appearance but allow a lot of natural light into your property. We can also create larger frames in aluminium to reduce sightlines and help you make the most of the view out of your home.

A range of handle colour choices are available - chrome, satin silver, black, gold and white, which will complement your home beautifully. With key locking handles as standard, you can be assured of security as well as style.