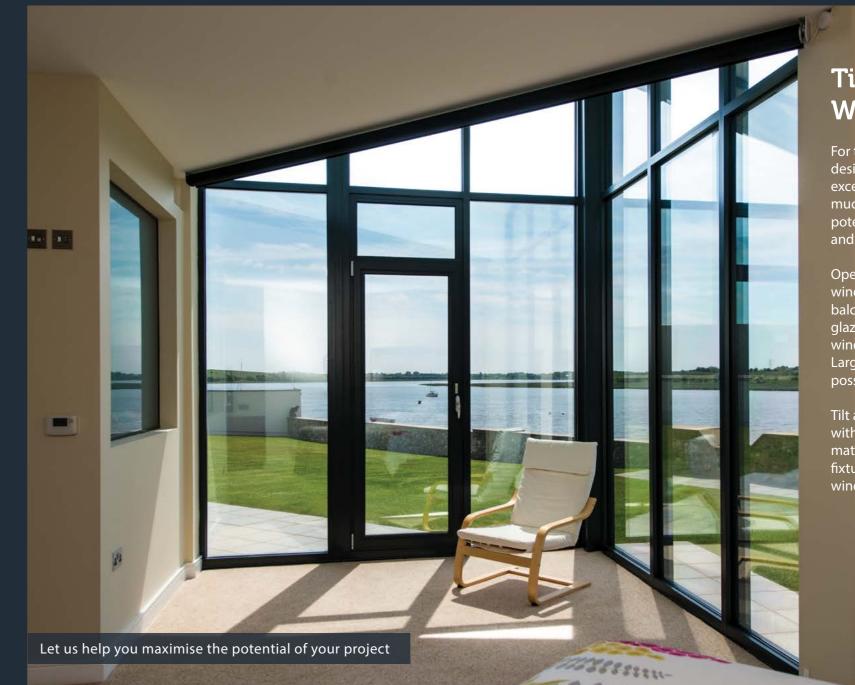

Contact your local supplier via the details on the reverse of this brochure for assistance with your next home improvement, rennovation or building project.

Tilt & Turn Windows

For those looking for a sleek design that can give both excellent ventilation and a much larger opening potential, the Allstyle Tilt and Turn is the way forward.

Opening in, Tilt and Turn windows are perfect for a balconies and low level glazing where an open out window just won't do.
Larger apertures are also possible with Tilt and Turn.

Tilt and Turns are available with all of the same matching finishes and fixtures as our other window and door systems.