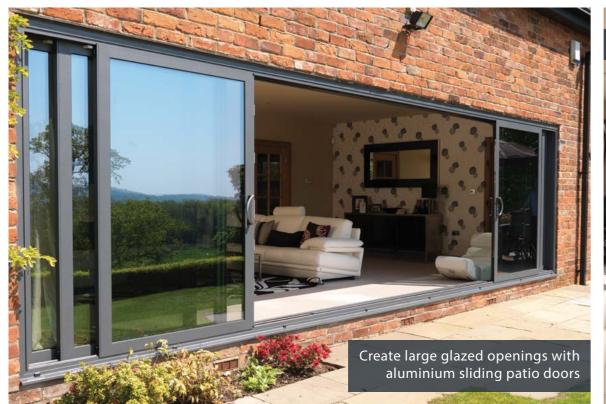

### **Sliding Patio Doors**

Allstyle manufacture aluminium sliding patio doors that will give you a room with a view. By using aluminium, our patio doors can span huge glazed areas with fewer sightlines - more glass and less frame allows more natural light to pass through and for you to make the most of a great view - they are perfect for balconies.

We construct our doors from profiles with a thermal break. Robust sections enable the creation of large passageways, providing maximum natural light and panoramic views. Moveable panels that slide to the left or right sit within an outer frame and this system offers excellent flexibility - with a range of combinations that can save space and improve the aesthetic of your home.

#### Key features of our sliding patio doors:

- Designed for use as fixed lights & horizontal sliding doors in domestic and commercial applications.
- Weight limit 200Kg. Height limit 2550mm.
- 2, 3, 4 and 6 door panels available.
- Doc L 2010 compliant.
- All applications are internally glazed with square beads.
- Polyamide thermal break allowing dual colour option.
- Depth of Frame: Two track 99mm and three track 155mm.
- Glazing options from 4mm to 28mm.
- Available in a huge range of powder coated paint colours and finishes.