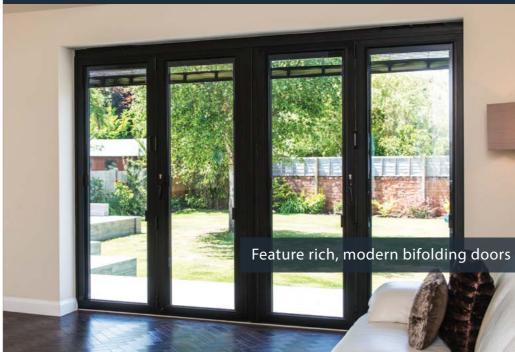

### **Bifolding Doors**

Allstyle bifold doors are manufactured from slim thermally broken aluminium profiles which provide strength and security, allowing you to fold and slide the panels back to the left or right and open up an unobstructed wide opening to a patio, garden or outside space.

Folding doors for internal use can be specified with a low threshold or a rebated track so that two floor levels can remain constant. Our Visofold aluminium folding door has a 20mm low threshold which can be sunk into the floor.

- Reduced sightlines.
- Square or rounded edge profile options.
- Fabricated using mitred corners
- Marine grade powder coat available
- U Value: 1.7W/m<sup>2</sup>K
- Frame Width: 102.5mm
- Frame Depth: 70mm
- Glass: 28mm double/triple glazed
- Max o/a height (per sash): 2500mmMax o/a width (per sash): 1200mm
- Max Sash Weight: should not exceed 100kg
- Doc L 2010: Yes