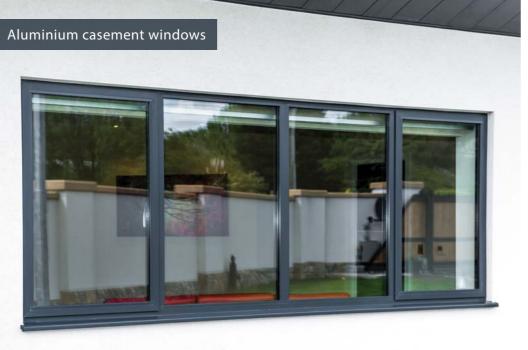

## Aluminium Window Systems

Aluminium is a smart choice for any renovation or homebuilding project. It combines strength and durability in a lightweight material and slim frames, offering clean designs that allow light to flood into your home.

Made to measure, our windows can be manufactured for a variety of glazing solutions including fixed windows, side hung, top hung, open out, tilt and turns, angled windows and bay windows. They are all appropriate for both residential and commercial applications

The strength to weight ratio of aluminium allows us to construct frames with slim profiles that look neat and tidy in appearance but allow a lot of natural light into your property. We can also create larger frames in aluminium to reduce sightlines and help you make the most of the view out of your home.