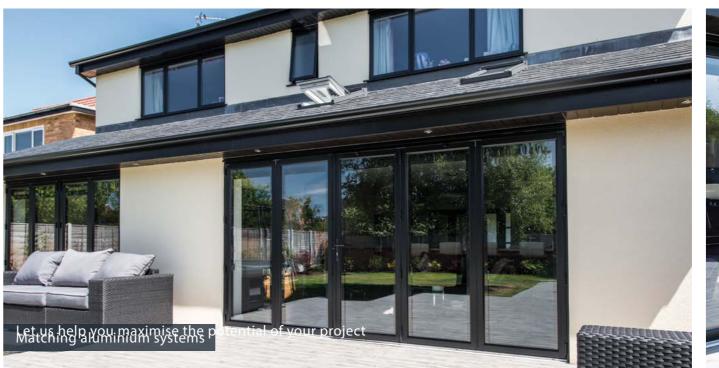

### **Bifolding Doors**

Allstyle bifold doors are manufactured from slim thermally broken aluminium profiles which provide strength and security, allowing you to fold and slide the panels back to the left or right and open up an unobstructed wide opening to a patio, garden or outside space.

Allstyle doors are manufactured from slim thermally broken aluminium profiles which provide strength and security, allowing you to fold and slide the panels back to left or right and open up an unobstructed wide opening to a patio or garden.