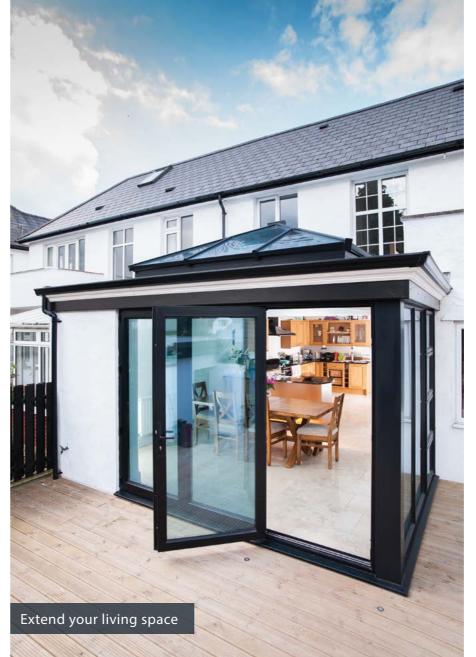

### **Conservatory Structures**

The classic conservatory is a great way of creating extra living space without extending your home. They traditionally offer a great vantage point to enjoy a garden as they contain more glass than wall space.

We can create a conservatory extension to fit most spaces. Create naturally light and airy spaces with an Allstyle conservatory. They are available in a huge range of colours and designs - there is a suitable solution for any project.