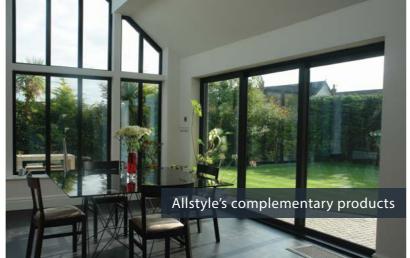

### **Sliding Patio Doors**

Allstyle manufacture aluminium sliding patio doors that will give you a room with a view. By using aluminium, our patio doors can span huge glazed areas with fewer sightlines - more glass and less frame allows more natural light to pass through and for you to make the most of a great view - they are perfect for balconies.

We construct our doors from profiles with a thermal break. Robust sections enable the creation of large passageways, providing maximum natural light and panoramic views. Moveable panels that slide to the left or right sit within an outer frame and this system offers excellent flexibility - with a range of combinations that can save space and improve the aesthetic of your home.