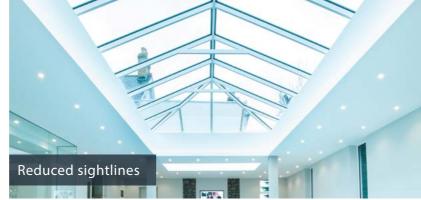

Our lanterns offer exceptional benefits unmatched by any other roof on the market. The internal and external design complements any home whilst flooding any room with maximum natural light.

Ultra slim frames are achieved with the impressive strength to weight ratio of aluminium and ensure that sightlines are minimal. As our rooflights are fully aluminium, with no plastic caps, bosses or hoods, we can design roofs in any RAL colour to complement existing or additional home improvements made in aluminium.

The strength to weight ratio of aluminium allows us to construct frames with slim profiles that look neat and tidy in appearance but allow a lot of natural light into your property. We can also create larger frames in aluminium to reduce sightlines and help you make the most of the view out of your home.