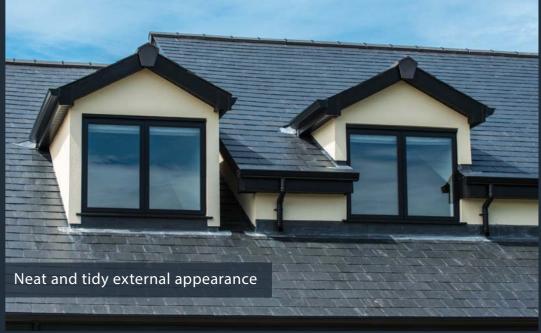

The strength to weight ratio of aluminium allows us to construct frames with slim profiles that look neat and tidy in appearance but allow a lot of natural light into your property. We can also create larger frames in aluminium to reduce sightlines and help you make the most of the view out of your home.

The strength to weight ratio of aluminium allows us to construct frames with slim profiles that look neat and tidy in appearance but allow a lot of natural light into your property. We can also create larger frames in aluminium to reduce sightlines and help you make the most of your home.