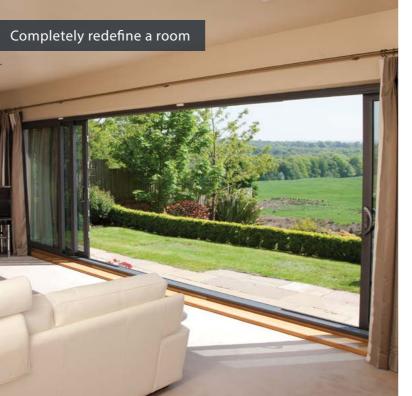

### **Bifolding Doors**

Allstyle bifold doors are manufactured from slim thermally broken aluminium profiles which provide strength and security, allowing you to fold and slide the panels back to the left or right and open up an unobstructed wide opening to a patio, garden or outside space.

Folding doors for internal use can be specified with a low threshold or a rebated track so that two floor levels can remain constant. Our Visofold aluminium folding door has a 20mm low threshold which can be sunk into the floor.