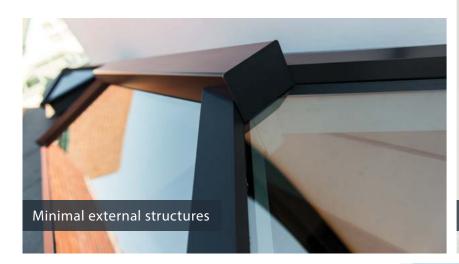

## Lanterns & Rooflights

Whether you are replacing an existing roof or are in the process of building a new extension, a lantern roof from Allstyle is an ideal way to draw more natural light into your room.

Our lanterns offer exceptional benefits unmatched by any other roof on the market. The internal and external design complements any home whilst flooding any room with maximum natural light.

Ultra slim frames are achieved with the impressive strength to weight ratio of aluminium and ensure that sightlines are minimal. As our rooflights are fully aluminium, with no plastic caps, bosses or hoods, we can design roofs in any RAL colour to complement existing or additional home improvements made in aluminium.