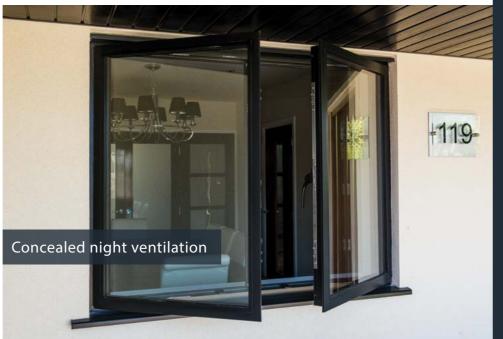

We have a choice of masked trickle ventilation with an integrated head, ensuring that the stylish and slim look of aluminium windows will not be disrupted by visible trickle vent canopy hoods.