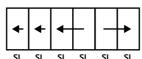

We construct our doors from profiles with a thermal break. Robust sections enable the creation of large passageways, providing maximum natural light and panoramic views. Moveable panels that slide to the left or right sit within an outer frame and this system offers excellent flexibility - with a range of combinations that can save space and improve the aesthetic of your home.

These door arrangements are shown opening to the

left but are also available opening to the right, and inwards of British Standards for security. Key locking handles are supplied on all opening lights.