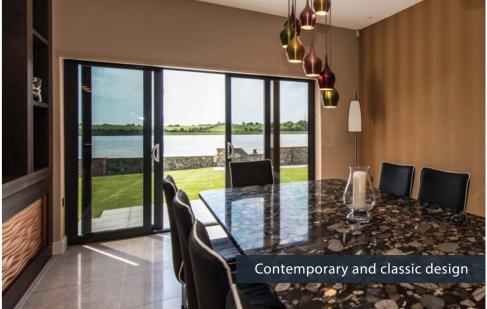

### **Sliding Patio Doors**

Allstyle manufacture aluminium sliding patio doors that will give you a room with a view. By using aluminium, our patio doors can span huge glazed areas with fewer sightlines - more glass and less frame allows more natural light to pass through and for you to make the most of a great view - they are perfect for balconies.

We construct our doors from profiles with a thermal break. Robust sections enable the creation of large passageways, providing maximum natural light and panoramic views. Moveable panels that slide to the left or right sit within an outer frame and this system offers excellent flexibility - with a range of combinations that can save space and improve the aesthetic of your home.