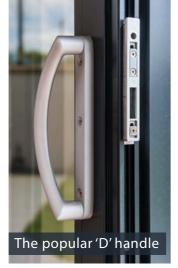

A range of handle colour choices are available - chrome, satin silver, black, gold and white, which will complement your home beautifully. With key locking handles as standard, you can be assured of security as well as style.