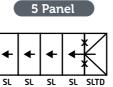

#### Key features of our sliding patio doors:

- Designed for use as fixed lights & horizontal sliding doors in domestic and commercial applications.
- Weight limit 200Kg. Height limit 2550mm.
- 2, 3, 4 and 6 door panels available.
- Doc L 2010 compliant.
- All applications are internally glazed with square beads.
- Polyamide thermal break allowing dual colour option.
- Depth of Frame: Two track 99mm and three track 155mm.
- Glazing options from 4mm to 28mm.
- Available in a huge range of powder coated paint colours and finishes.