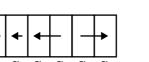

### **Bifolding Doors**

Allstyle bifold doors are manufactured from slim thermally broken aluminium profiles which provide strength and security, allowing you to fold and slide the panels back to the left or right and open up an unobstructed wide opening to a patio, garden or outside space.

Allstyle doors are manufactured from slim thermally broken aluminium profiles which provide strength and security, allowing you to fold and slide the panels back to left or right and open up an unobstructed wide opening to a patio or garden.