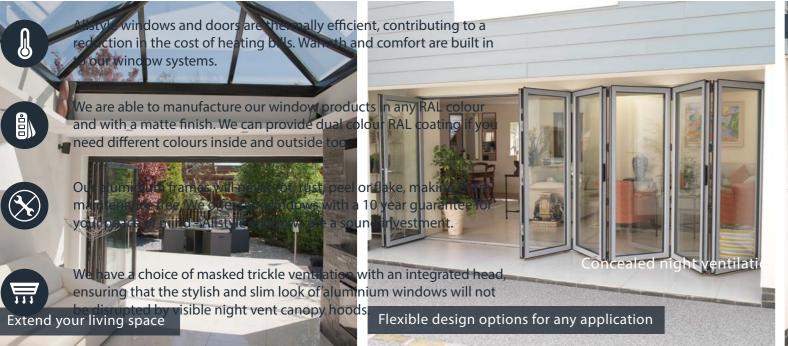

Our windows are fitted with multi-point steel locking mechanisms that exceed British Standards for security. Night vents are lockable and key locking handles are supplied on all opening lights.

Allstyle windows and doors are thermally efficient, contributing to a reduction in the cost of heating bills. Warmth and comfort are built in to our window systems.

We are able to manufacture our window products in any RAL colour and with a matt finish. We can provide dual colour RAL coating if you need different colours inside and outside too.

Our aluminium frames will never rot, rust, peel or flake, making them maintenance free. We offer our windows with a 10 year guarantee for your peace of mind - Allstyle windows are a sound investment.

We have a choice of masked trickle ventilation with an integrated head, ensuring that the stylish and slim look of aluminium windows will not be disrupted by visible trickle vent canopy hoods.