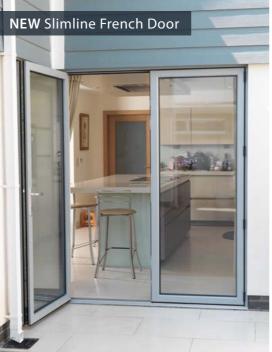

xceed 100kg
- Doc L 2010: Yes







## Aluminium Window Flexible Design Systems

Allstyle bi-folding doors take up much less room than Alstrainium i ela sin avitthoute for a extenovation en la liding project. It com strepathang dure bility in a light weight material and aligh to flood into your home.

Made to measure our windows can be manufactured for a variety of glazing solutions including fixed windows side hung, top hung, open out, sash windows tilt and turns, mum panel width of 120 mm. Haffic doors can hinge and down windows the side of the side of

These door arrangements are shown opening to the

left but are also available opening to the right, and inwards of British Standards for security. Key locking handles are supplied on all opening lights.













Key























Integrated blinds can be installed within our sealed glass units. These blinds are operated with magnetised blocks that are pushed. Simply slide blocks up and down their rails at the side to adjust the blinds.



A range of handle colour choices are available - chrome, satin silver, black, gold and white, which will complement your home beautifully. With key locking handles as standard, you can be assured of security as well as style.



We are able to powder coat to any RAL colour in both single and dual colour, and can supply a matt finish. A marine grade powder coat is also available if required.



Bifolds are available with threshold and cill options too, allowing you to seamlessly blend inside and out. Choose from a rebated (weathered) threshold or low thresher and cills.

## L