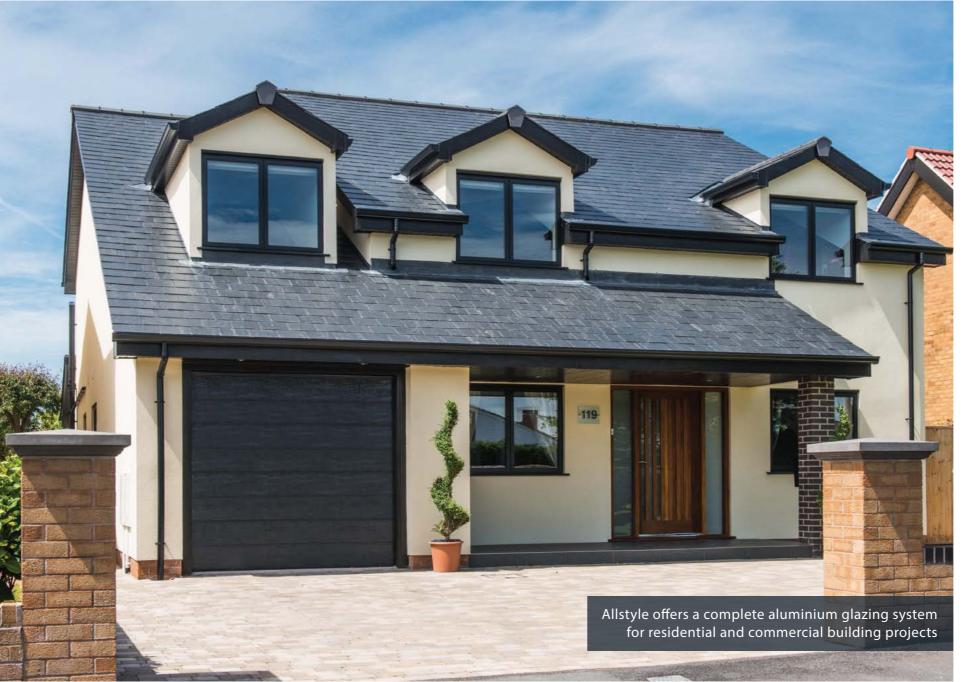

# Allstyle

Complete Aluminium Glazing System

### Aluminium Windows, Doors and Conservatories

Aluminium is a high strength and lightweight material that is used in every facet of the modern construction industry. From patio doors for homes to curtain walling in large commercial buildings - Allstyle manufacture products for all applications in an almost limitless range of styles and colours to suit any project.